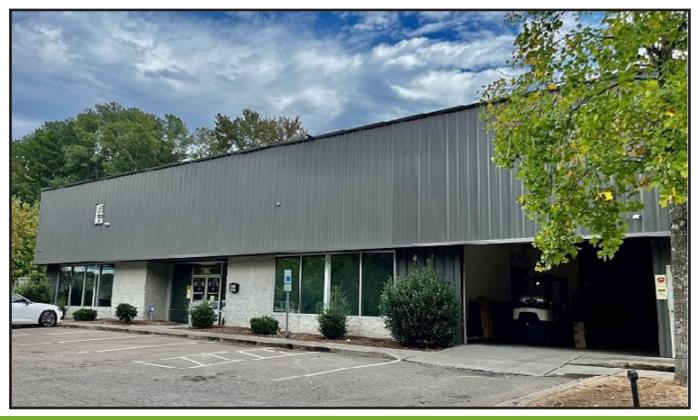

## PROPERTY OVERVIEW

White Oak Commercial is pleased to present approximately 8,440 square feet of flex space for lease on Old Wake Forest Rd in North Raleigh. This tough-to-find flex building has a nice mix of warehouse and office/showroom space, multiple drive-in doors, good parking and an excellent location with easy access to major corridors.

## PROPERTY FEATURES

- RE ID = 0120851
- Approximately 5,840 square feet of warehouse space
- Approximately 2,600 square feet of office/showroom space
- Central HVAC in the office
- Gas heaters in the warehouse
- Built in 1997, renovated in 2019
- Zoned Industrial Mixed-Use (IX-3)
- 17' clear ceiling height
- Three-phase power
- Two (2) drive-in doors
  - One is 16' wide and 10' tall, one is 8' wide and 10' tall
- Roughly 2,000 square feet of mezzanine storage space (not included in rentable SF)