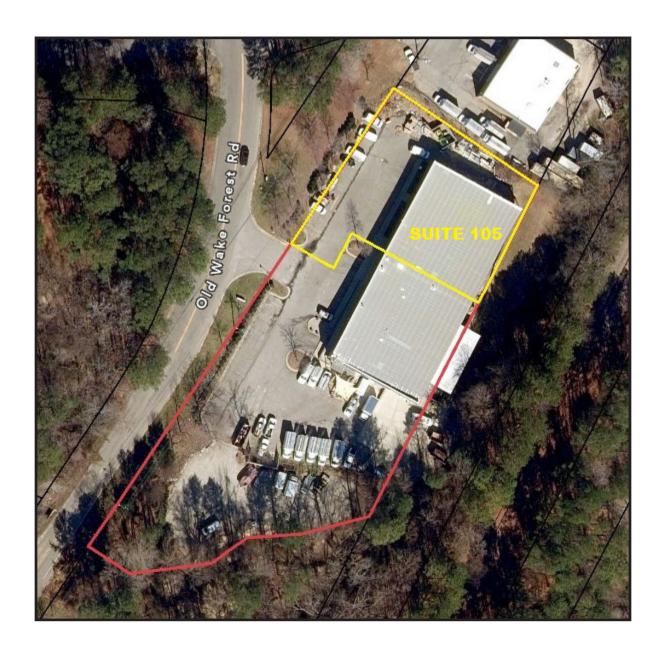

## 5450 Old Wake Forest Road, Suite 105 Raleigh, NC 27609

## PROPERTY OVERVIEW

White Oak Commercial is pleased to present approximately 8,440 square feet of flex space for lease on Old Wake Forest Rd in North Raleigh. This tough-to-find flex building has a nice mix of warehouse and office/showroom space, multiple drive-in doors, good parking and an excellent location with easy access to major corridors.