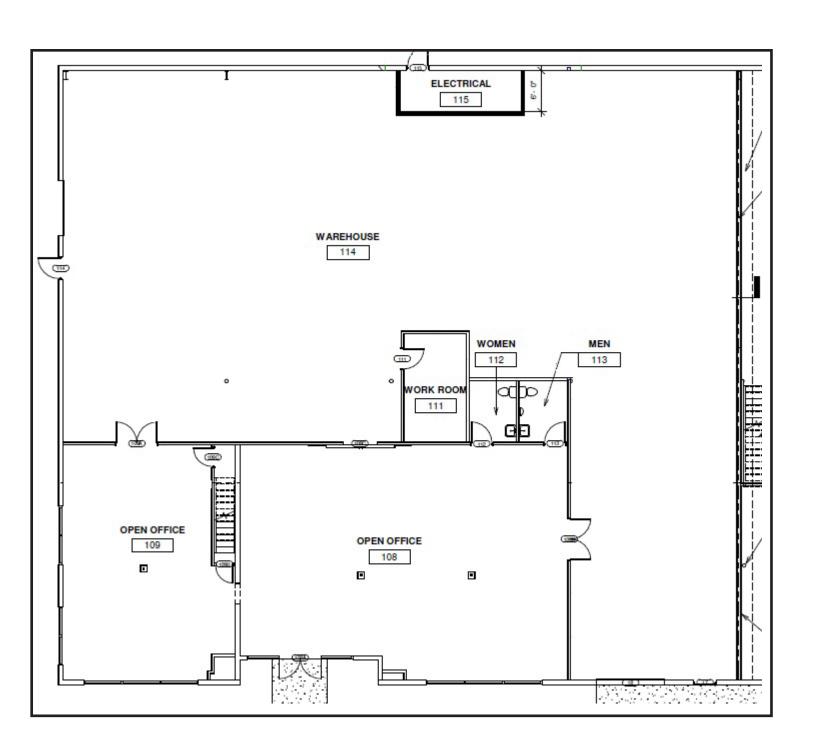

## PROPERTY FEATURES

- RE ID = 0120851
- Approximately 5,840 square feet of warehouse space
- Approximately 2,600 square feet of office/showroom space
- Central HVAC in the office
- Gas heaters in the warehouse
- Built in 1997, renovated in 2019
- Zoned Industrial Mixed-Use (IX-3)
- 17' clear ceiling height
- Three-phase power
- Two (2) drive-in doors
  - One is 16' wide and 10' tall, one is 8' wide and 10' tall
- Roughly 2,000 square feet of mezzanine storage space (not included in rentable SF)