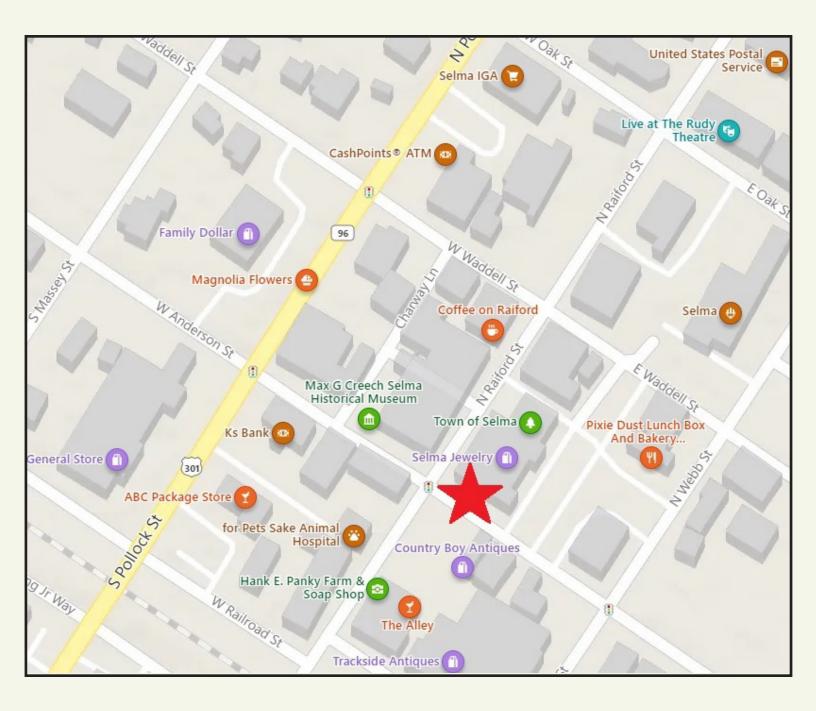

Selma has long been a destination for antique and vintage furniture shoppers, but recently has seen growth that is creating a more vibrant downtown feel. This property is within a short walking distance to Coffee on Raiford, an ice cream parlor, the Rudy Theater and more. While Hatchet Brewing is excited to fill the void for where to grab a good craft beer, Selma is in need of more dining options!