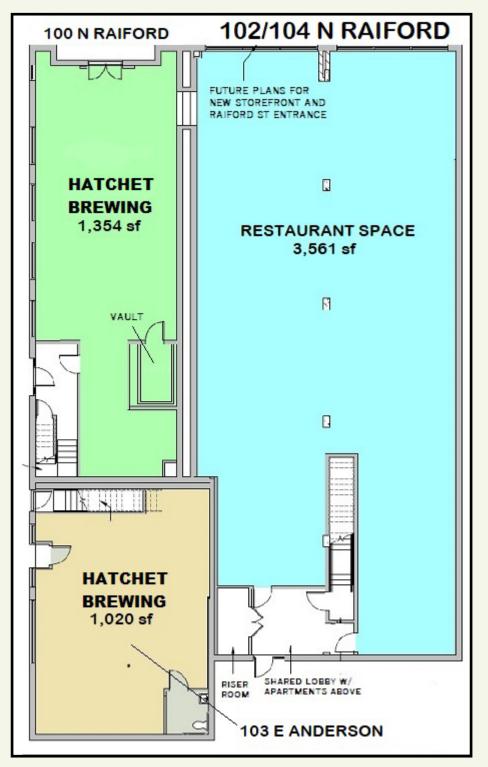

# RESTAURANT SPACE FOR LEASE

100 N RAIFORD ST & 103 E ANDERSON ST – Approximately 2,400 SF of space leased to Hatchet Brewing Company.

102/104 N RAIFORD ST – 3,561 SF of restaurant space. The space is fully sprinklered and a full restaurant build-out has been planned for and is available. Floor-to-ceiling windows along Raiford St provide a welcoming feel with great natural light, and the exposed brick on the interior preserves the space's unique historical character. Significant TI allowance is available.