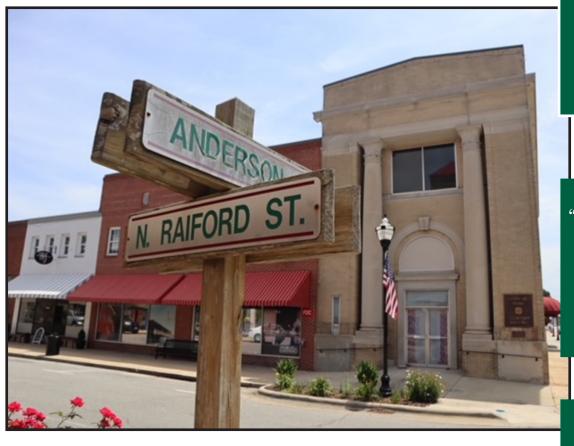

#### 102/104 N RAIFORD STREET SELMA, NC 27576

#### ADDRESS 102/104 N RAIFORD ST, SELMA, NC 27576

SQ. FEET 3,561 SF LEASE RATE \$16/SF

**FOR LEASE** 

**RESTAURANT SPACE** 

Located right in the heart of charming Selma, NC, 102/104 N Raiford St provides a unique opportunity for a restaurant user to capitalize on a growing downtown core. This space is right next door to the future taproom of Hatchet Brewing Company, a Southern Pines-based brewery that recently leased the adjacent 2,400 SF and is currently in the upfit stage.

Selma has long been a destination for antique and vintage furniture shoppers, but recently has seen growth that is creating a more vibrant downtown feel. This property is within a short walking distance to Coffee on Raiford, an ice cream parlor, the Rudy Theater and more. While Hatchet Brewing is excited to fill the void for where to grab a good craft beer, Selma is in need of more dining options!