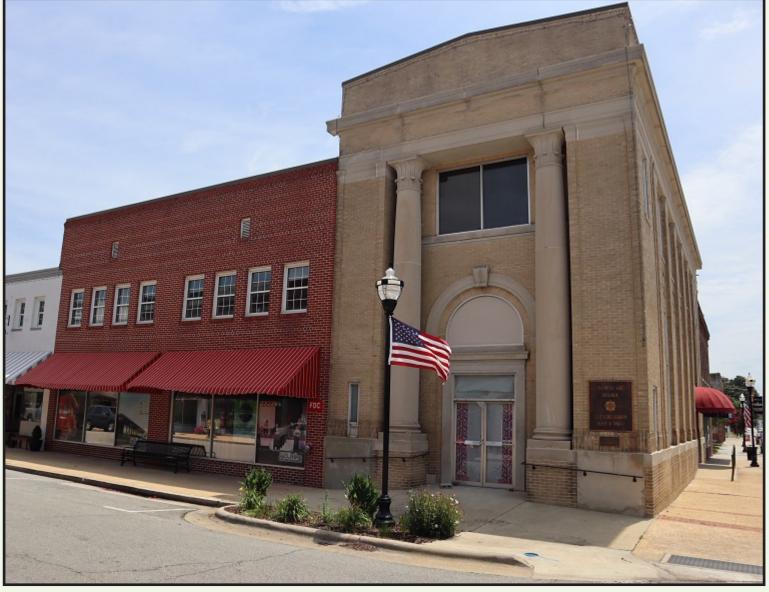

#### ADDRESS 102/104 N RAIFORD ST, SELMA, NC 27576

SQ. FEET 3,561 SF LEASE RATE \$16/SF

**FOR LEASE** 

**RESTAURANT SPACE** 

Located right in the heart of charming Selma, NC, 102/104 N Raiford St provides a unique opportunity for a restaurant user to capitalize on a growing downtown core. This space is right next door to the future taproom of Hatchet Brewing Company, a Southern Pines-based brewery that recently leased the adjacent 2,400 SF and is currently in the upfit stage.

Selma has long been a destination for antique and vintage furniture shoppers, but recently has seen growth that is creating a more vibrant downtown feel. This property is within a short walking distance to Coffee on Raiford, an ice cream parlor, the Rudy Theater and more. While Hatchet Brewing is excited to fill the void for where to grab a good craft beer, Selma is in need of more dining options!