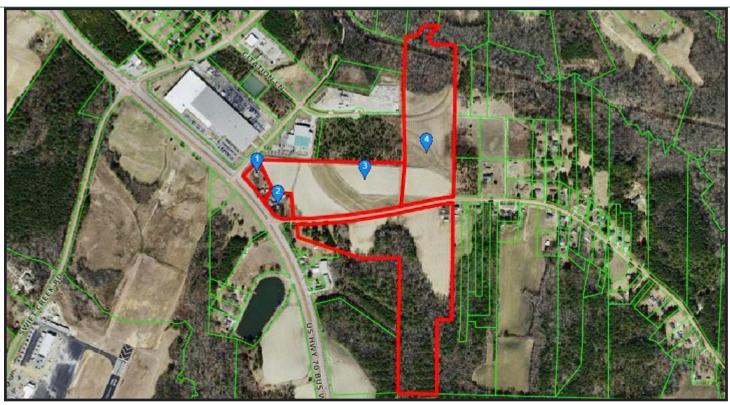

#### PROPERTY OVERVIEW

White Oak Commercial is pleased to present +/-62 acres of future industrial land in West Smithfield, NC. With frontage on Highway 70 Business and access off Barbour Rd, these properties are well-positioned for industrial development. The new Amazon distribution center, RDU2, is adjacent to the south and Johnston Regional Airport (JNX) is directly across Hwy 70B.

ACREAGE: Approximately 62 acres total. Can be

subdivided.

PARCEL IDs: 15079006, 15079006B, 15079004,

15079004A

ETJ: Town of Smithfield

ZONING: Light Industrial (LI)

UTILITIES: Public water, electric and natural gas is

to the site. Public sewer is nearby.

ACCESS: Approximately 550 feet of frontage

on Highway 70 Business. Primary access from Barbour Rd, which bisects the 40 acre parcel.

PRICING: \$80,000/acre.

William White, Broker (919) 621-1745 wwhite@whiteoakcommercial.com