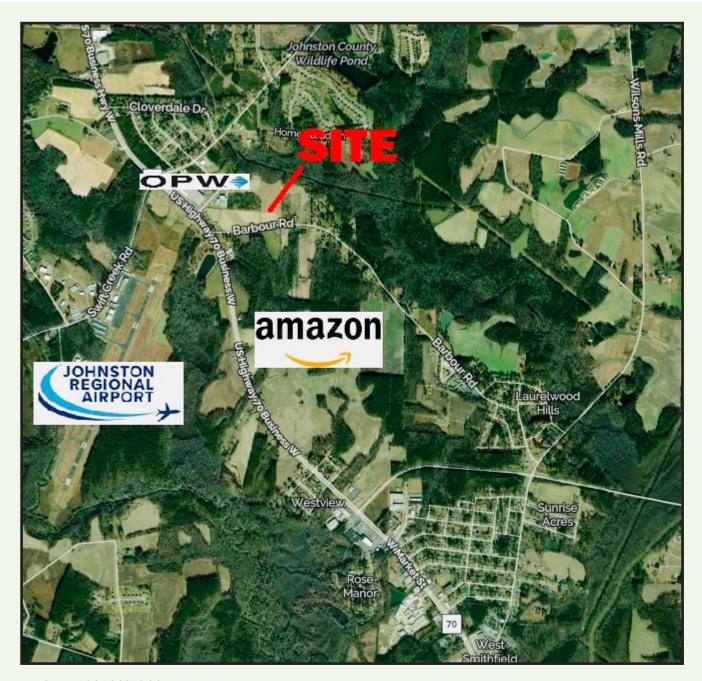

#### PROPERTY OVERVIEW

White Oak Commercial is pleased to present +/-62 acres of future industrial land in West Smithfield, NC. With frontage on Highway 70 Business and access off Barbour Rd, these properties are well-positioned for industrial development. The new Amazon distribution center, RDU2, is adjacent to the south and Johnston Regional Airport (JNX) is directly across Hwy 70B.

### PROXIMITY TO SITE:

I-70 Bypass = 4 minutes

I-95 = 10 minutes I-40 = 13 minutes

Raleigh = 25 minutes

RDU = 37 minutes

William White, Broker (919) 621-1745

wwhite@whiteoakcommercial.com