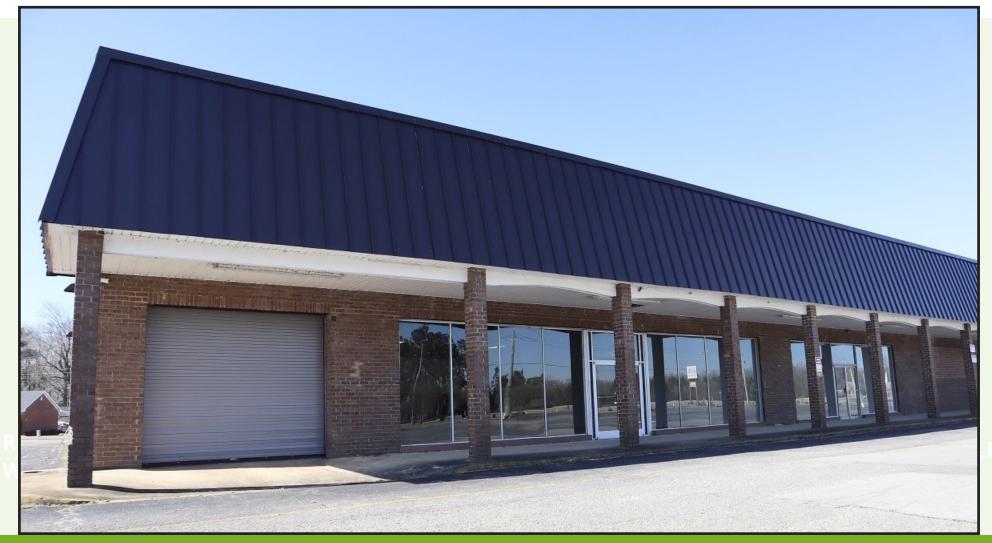

#### PROPERTY FEATURES

- Recently renovated retail center on Market St/Hwy 70 Business, the gateway corridor into downtown Smithfield
- Half a mile to the new Amazon distribution center (RDU2 AMAZON)
- Accessed by two signalized intersections
- Over 2,000 residential rooftops approved for construction within a 3 mile radius of the property
- Ample parking
- Zoning = Highway Business (B-3)
- Approximately 12,000 VPD on Highway 70 Business

### 1541 W Market St

- +/- 6,660 SF
- \$13/SF MG
- Shell condition
- 12' x 10' drive-in door
- 15' clear height

## 1543 W Market St

- +/- 3,750 SF
- \$13/SF MG
- Shell condition
- 13.5' clear heigh

# 1547 W Market St

- +/- 9,000 SF
- \$13/SF MG
- Shell condition
- 15' clear height
- Dock access

Floor plans available upon request

403 E. Six Forks Road, Raleigh, NC 27609 919-832-6800 (phone) 919-832-8043 (fax)