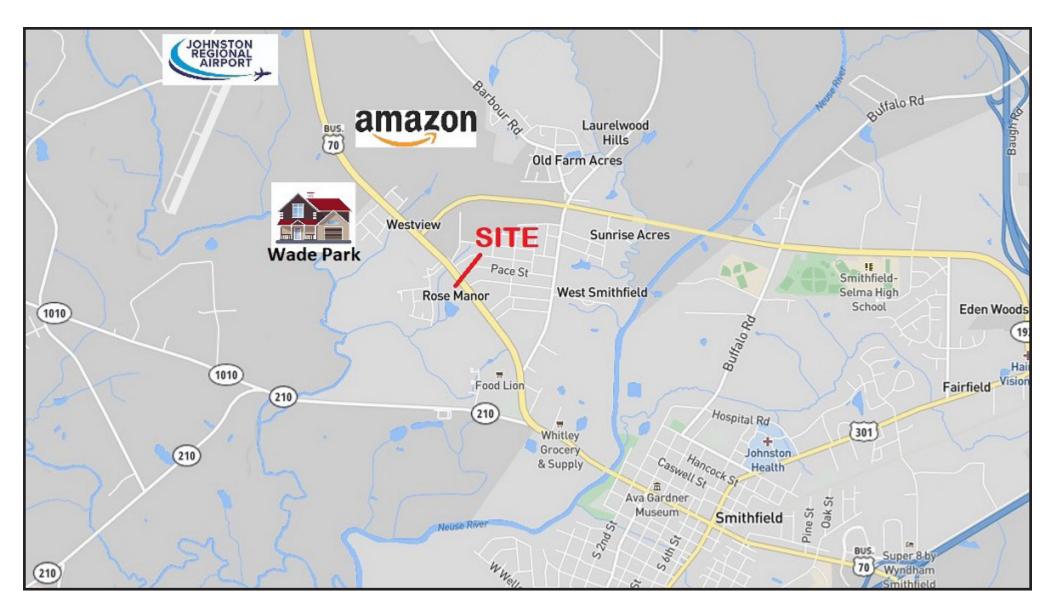

#### PROPERTY FEATURES

- Recently renovated retail center on Market St/Hwy 70 Business, the gateway corridor into downtown Smithfield
- Half a mile to the new Amazon distribution center (RDU2 AMAZON)
- Accessed by two signalized intersections
- Over 2,000 residential rooftops approved for construction within a 3 mile radius of the property
- Ample parking
- Zoning = Highway Business (B-3)
- Approximately 12,000 VPD on Highway 70 Business