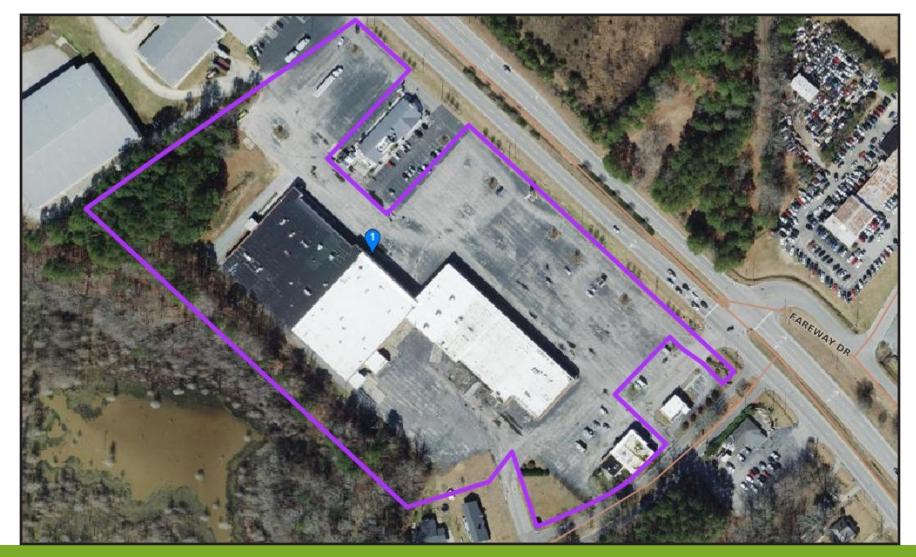

## ROSE MANOR SHOPPING CENTER

## 1541 - 1547 W MARKET ST/HWY 70 BUS. SMITHFIELD, NC 27577

#### PROPERTY FEATURES

- Recently renovated retail center on Market St/Hwy 70 Business, the gateway corridor into downtown Smithfield
- Half a mile to the new Amazon distribution center (RDU2 AMAZON)
- Accessed by two signalized intersections
- Over 2,000 residential rooftops approved for construction within a 3 mile radius of the property
- Ample parking
- Zoning = Highway Business (B-3)
- Approximately 12,000 VPD on Highway 70 Business