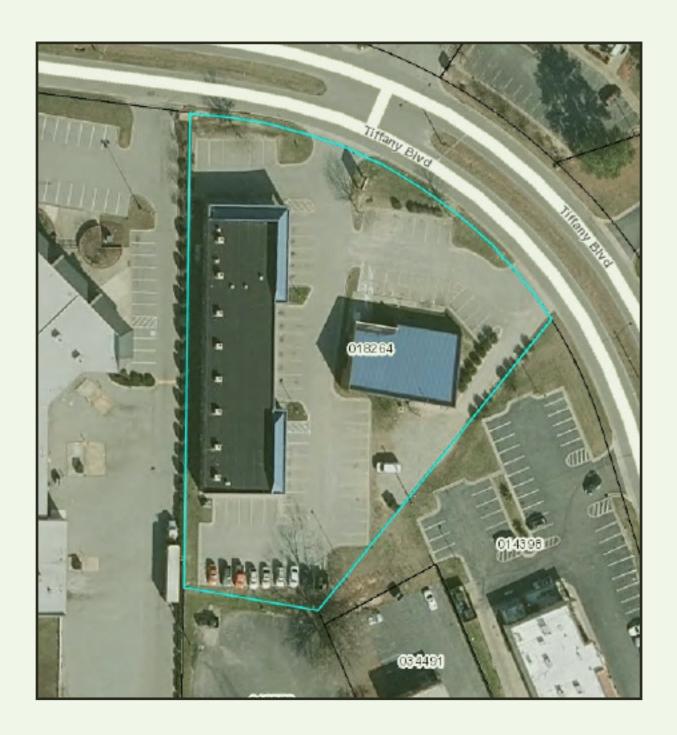

#### PROPERTY ID: 018264

- +/- 4,000 SF stand-alone building
- +/- 9,000 SF retail/office building
- +/- 1.52 acres
- Strip center consists of 8 units ranging in size from 1,000 SF to 1,250 SF.