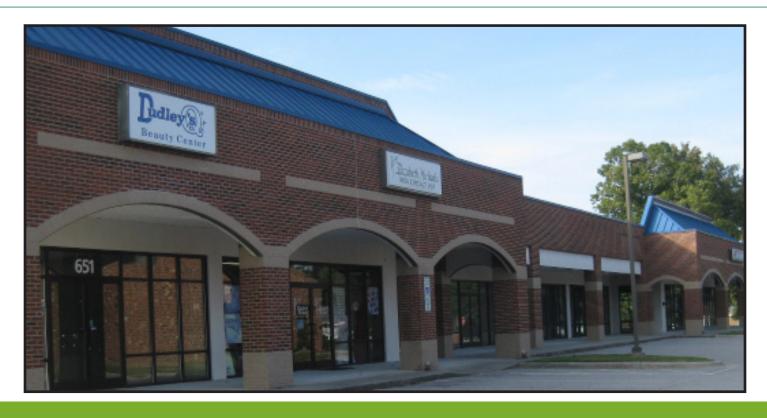

#### PROPERTY ID: 018264

- +/- 4,000 SF stand-alone building
- +/- 9,000 SF retail/office building
- +/- 1.52 acres
- Strip center consists of 8 units ranging in size from 1,000 SF to 1,250 SF.

#### DETAILS:

- Developed in desirable location just off of Highway 301 N. Easy access to US Hwy 64.
- Adjacent to Tiffany Square.
- All brick construction with attractive, well-maintained buildings and grounds. Surrounded by numerous retail, office and multi-family developments.