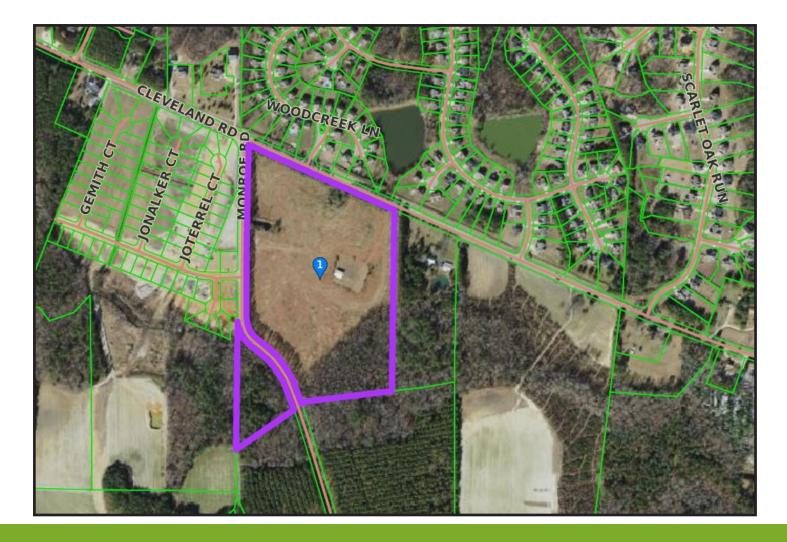

# 6777 Cleveland Road Clayton, NC 27520

PROPERTY OVERVIEW: White Oak Commercial proudly presents +/-34.46 acres of commercial development land on Cleveland Rd. This is an area of Johnston County that has seen an incredible amount of residential development over the past few years and this property is ripe with commercial potential. A timber farm in its current use, the property has over 1,000 feet of frontage on Cleveland Rd and is surrounded by numerous residential subdivisions.

LOCATION: The property is located in western Johnston County at the intersection of Monroe Rd and Cleveland Rd, just one mile from Cleveland High School and 1.5 miles from Polenta Elementary School. Cleveland Rd is a busy corridor that connects the I-40/42 interchange and Smithfield via Hwy 210.

### PARCEL ID: 06D01034

UTILITIES: Public water and sewer available to the site.

TOPOGRAPHY: Mostly level.

**ETJ: Johnston County** 

ZONING : Currently zoned Agricultural Residential (AR). The County is open to a variety of residential and commercial uses. A link to the Johnston County Table of Permitted Uses can be found here: