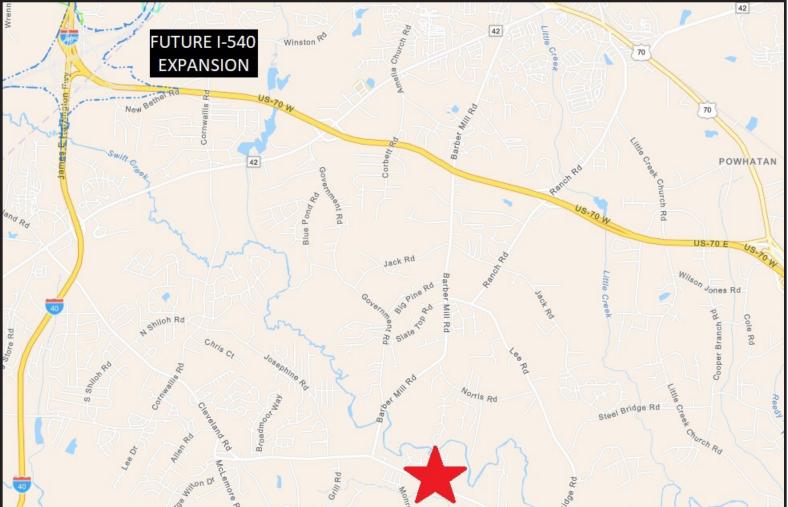

#### PROXIMITY (all times approximate):

- I-40/42 interchange = 8 minutes
- Smithfield via Hwy 210 = 10 minutes
- Future I-540 expansion = 10 minutes
- Downtown Clayton = 12 minutes
- Raleigh = 25 minutes