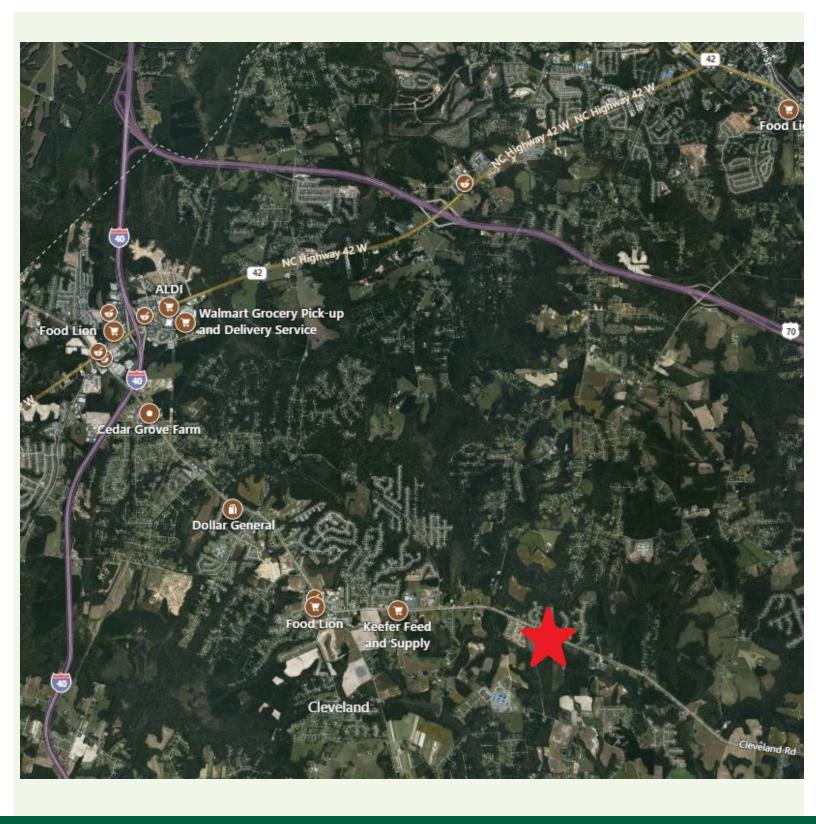

LOCATION: The property is located in western Johnston County at the intersection of Monroe Rd and Cleveland Rd, just one mile from Cleveland High School and 1.5 miles from Polenta Elementary School. Cleveland Rd is a busy corridor that connects the I-40/42 interchange and Smithfield via Hwy 210.

#### PROXIMITY (all times approximate):

- I-40/42 interchange = 8 minutes
- Smithfield via Hwy 210 = 10 minutes
- Future I-540 expansion = 10 minutes
- Downtown Clayton = 12 minutes
- Raleigh = 25 minutes