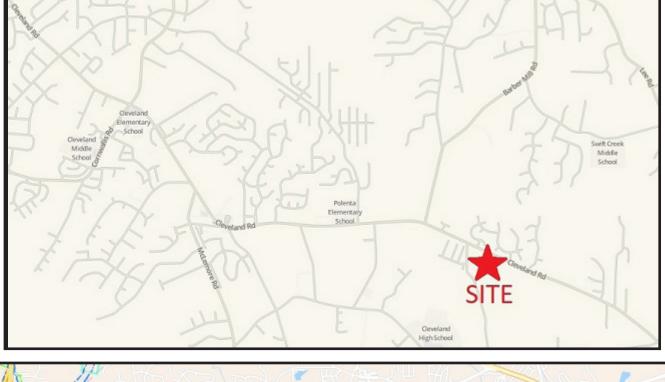

LOCATION: The property is located in western Johnston County at the intersection of Monroe Rd and Cleveland Rd, just one mile from Cleveland High School and 1.5 miles from Polenta Elementary School. Cleveland Rd is a busy corridor that connects the I-40/42 interchange and Smithfield via Hwy 210.