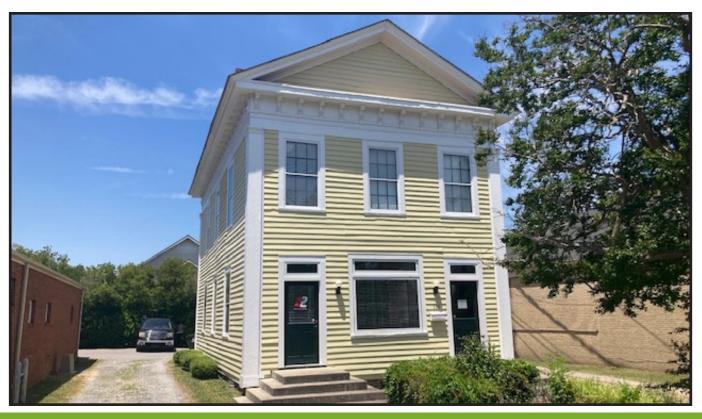

## +/-2,100 Square Foot **Office Building For Lease**

**LOCATION:** On 2nd Street, half a block from Market Street right in the middle of downtown Smithfield. Walking distance to the courthouse, multiple restaurants, coffee shops and a taproom.

- Two story, stand alone building
- Three large offices, a large open room on the 2nd floor with high ceilings, kitchenette
- Seven parking spaces behind the building and on-street parking available
- **ADA** accessible
- Zoned O&I