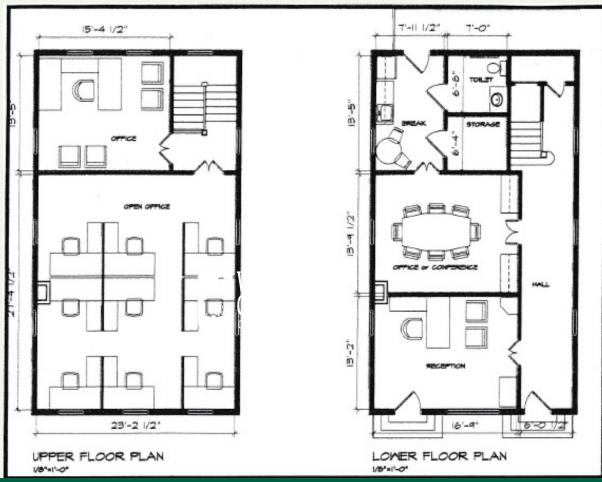

- Two story, stand alone building
- Three large offices, a large open room on the 2nd floor with high ceilings, kitchenette
- Seven parking spaces behind the building and on-street parking available
- **ADA** accessible
- Zoned O&I