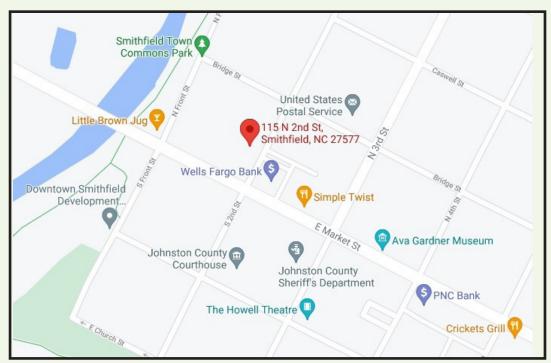

## +/-2,100 Square Foot **Office Building For Lease**

**LOCATION:** On 2nd Street, half a block from Market Street right in the middle of downtown Smithfield. Walking distance to the courthouse, multiple restaurants, coffee shops and a taproom.