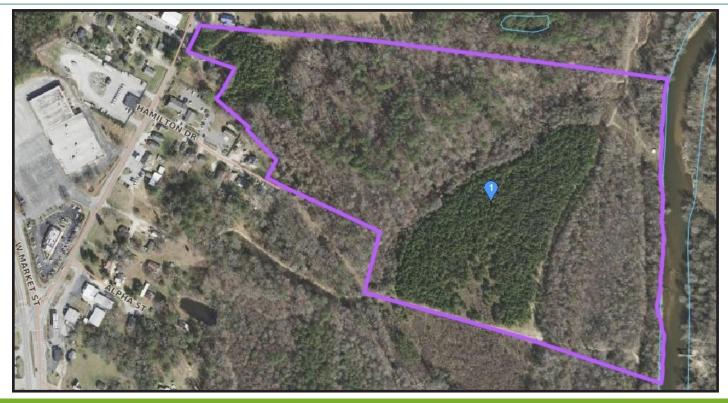

## ADDITIONAL INFORMATION:

The "front" 12 acres (+/-) of the property are designated as future medium-density residential by the Town. The "back" or eastern 36 acres (+/-) are considered a conservation zone with approximately 1,300 feet of frontage on the Neuse River. The prime acreage up front is a great opportunity for townhome development.

UTILITIES: Public water, sewer and electric available at the site.

ACCESS: Approximately 130 feet of frontage on Wilson's Mills Rd, access also possible from Hamilton Dr.

PARCEL ID: 15082009

ETJ: Town of Smithfield

ZONING: R-20A, identified as medium-density residential by the Town's Future Land Use Plan.