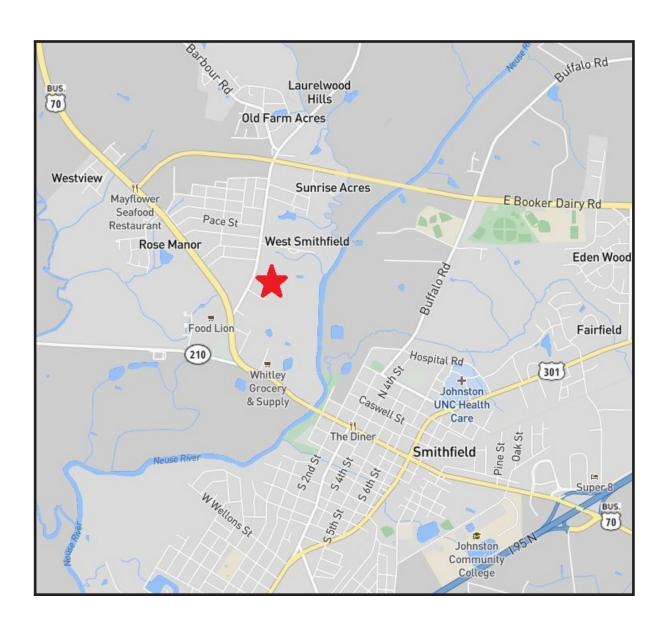

## LOCATION:

The property is located in west Smithfield on Wilson's Mills Rd, approximately 1 mile from downtown Smithfield. Wilson's Mills Rd serves as a busy connector street between Highway 70 Business (0.3 miles away), NC Hwy 210 (0.5 miles away) and Durwood Stephenson Hwy (0.7 miles away). The newly announced Amazon distribution facility on Hwy 70 Business is less than 1.5 miles away. This is an area of Johnston County that has seen a dramatic increase in development interest over the past 12 months.