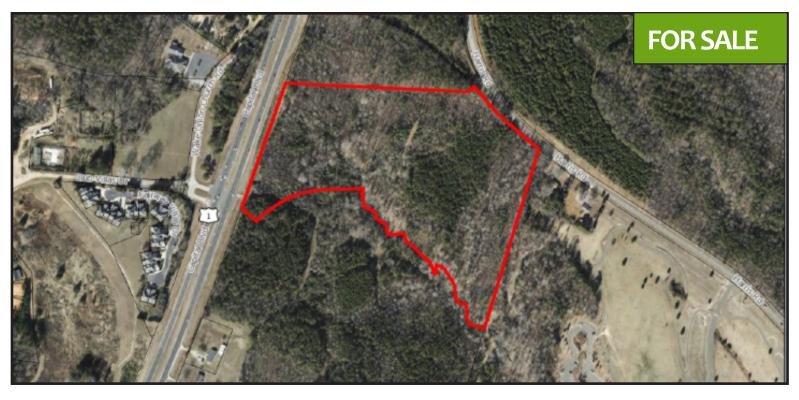

13216 Capital Boulevard Wake Forest, NC 27587

## +/-23 Acres Commercial Land

## **Property Features**

- Located on Capital Boulevard just north of Staffordshire subdivision and just south of Harris Road and Harris Teeter.
- Property is adjacent to Devon Square, an approved mixed use development of townhomes and single family homes. Also adjacent to Joyner Park, Wake Forest's premier 120 acre park. One of few vacant land tracts remaining in Northern Wake County.
- **Zoning:** Highway Business, Conditional Use
- Utilities: Water, Sewer, Electric and Gas
- Access: Capital Boulevard and Harris Road
- Parcel ID: 0469737
- **Pricing:** +/-\$125,000.00 per acre. Final pricing determined by a survey.