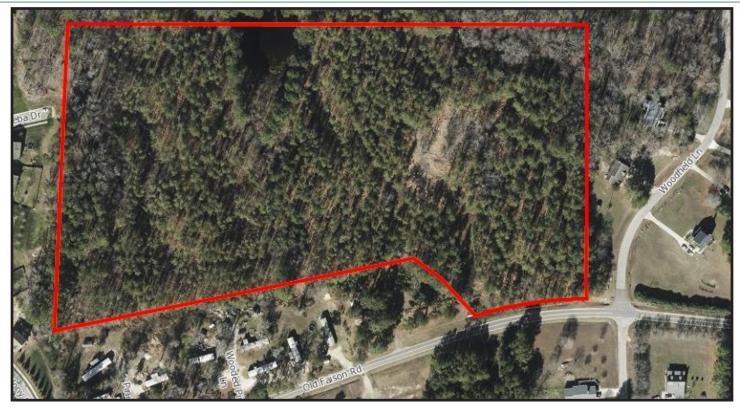

## +/- 19 Acres Land for Sale

## **Property Features**

- Located in southwest Knightdale, just 1.5 miles from the Hodge Rd/US-264 exit
- Approximately 265 feet of road frontage on Old Faison Rd
- Public water and sewer to site
- Property is currently wooded and has level topography
- Zoned Rural Transit (RT), allows for both commercial and low-density residential development
- Roughly 15 minutes from downtown Raleigh
- Real Estate ID 0031642