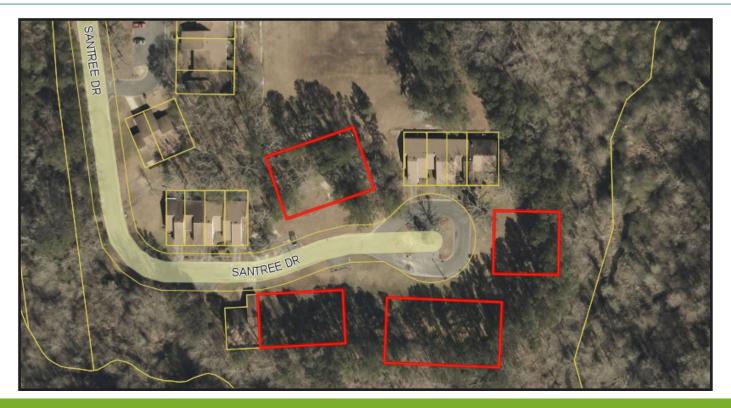

## Condo Lots for Sale

Details: Approximately 13 condo lots for sale in a quiet, private residential neighborhood on Santree Drive. 4 condo pads are available, but can also be sold separately. The properties are within close proximity to Riverside High School, Martin General Hospital and a number of medical private practices.

Parcel ID: 0505722

Utilities: Public water and sewer available.

Price: \$87,750.00

Information provided herein is secured from sources presumed to be reliable. White Oak Commercial, Inc. does not independently verify nor warrant the accuracy of the information.