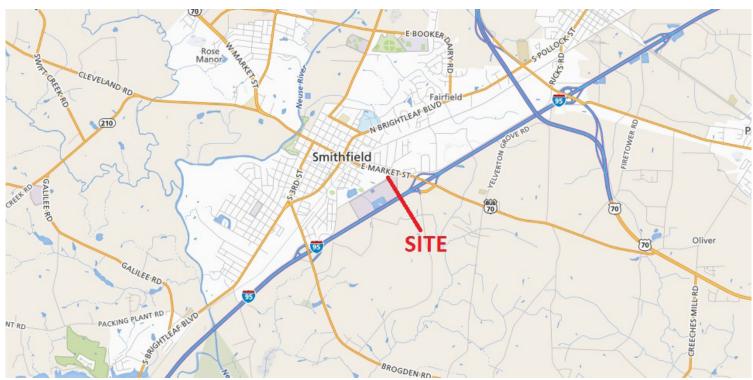

## +/- 4.5 Acres Land for Sale

AVAILABLE: +/- 4.5 acres with road frontage and access on US 70 Business/E Market Street.

DETAILS: Located in a highly trafficked commercial area of Smithfield, just 0.3 miles east of Brightleaf Boulevard and half a mile from I-95. Johnston County Community College sits right across the street and the property is within close proximity of major national retailers such as Sheetz, Speedway, Zaxby's and Burger King.