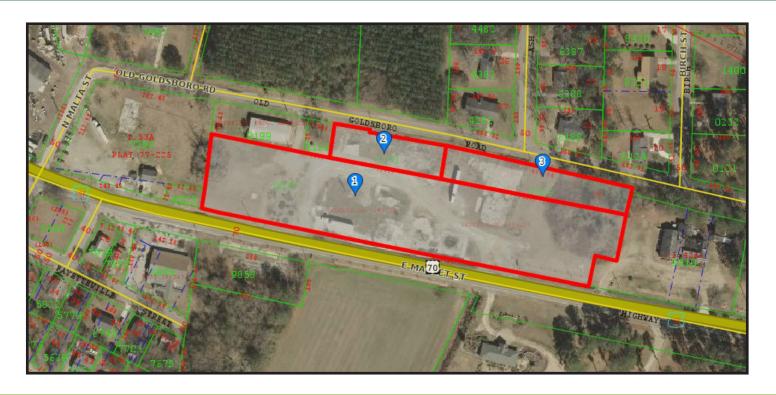

## +/- 4.5 Acres Land for Sale

AVAILABLE: +/- 4.5 acres with road frontage and access on US 70 Business/E Market Street.

DETAILS: Located in a highly trafficked commercial area of Smithfield, just 0.3 miles east of Brightleaf Boulevard and half a mile from I-95. Johnston County Community College sits right across the street and the property is within close proximity of major national retailers such as Sheetz, Speedway, Zaxby's and Burger King.