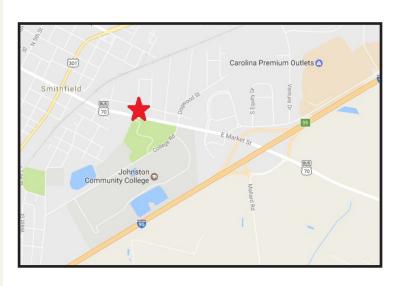

## +/- 4.5 Acres Land for Sale

AVAILABLE: +/- 4.5 acres with road frontage and access on US 70 Business/E Market Street.

DETAILS: Located in a highly trafficked commercial area of Smithfield, just 0.3 miles east of Brightleaf Boulevard and half a mile from I-95. Johnston County Community College sits right across the street and the property is within close proximity of major national retailers such as Sheetz, Speedway, Zaxby's and Burger King.