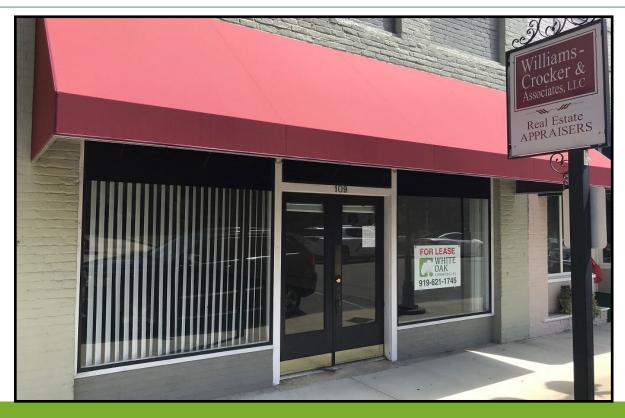

109 S. Third Street Smithfield, NC 27577

+/-1,440 SF For Lease

Location: Half a block off of Market Street and in the heart of downtown Smithfield. Surrounded by boutique retail and professional services and within walking distance to the Johnston County Courthouse as well as cafes, coffee shops, restaurants and more.

Details: Approximately 1,440 square feet of primarily open space with high ceilings and great natural light.

The space has 2 bathrooms and plenty of storage space.

Perfect fit for an exercise or retail user or could be converted into a more traditional office layout. Two (2) dedicated parking spaces are included behind the building.