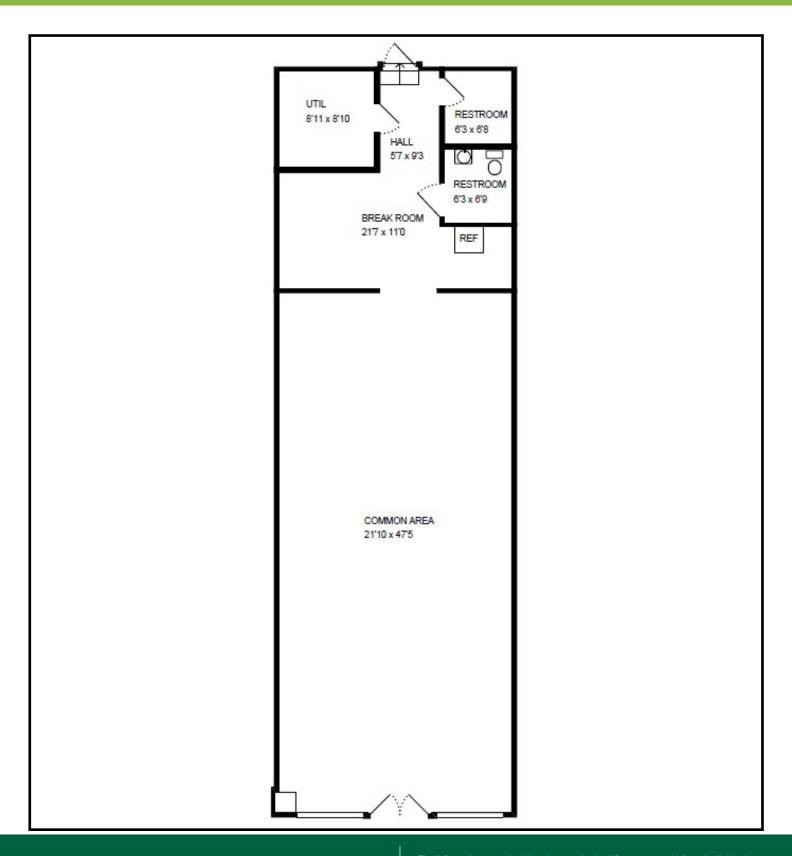

Details: Approximately 1,440 square feet of primarily open space with high ceilings and great natural light.

The space has 2 bathrooms and plenty of storage space.

Perfect fit for an exercise or retail user or could be converted into a more traditional office layout. Two (2) dedicated parking spaces are included behind the building.