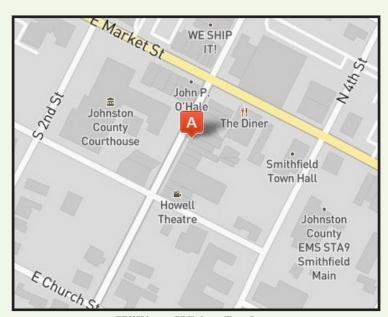

109 S. Third Street Smithfield, NC 27577

+/-1,440 SF For Lease

Location: Half a block off of Market Street and in the heart of downtown Smithfield. Surrounded by boutique retail and professional services and within walking distance to the Johnston County Courthouse as well as cafes, coffee shops, restaurants and more.