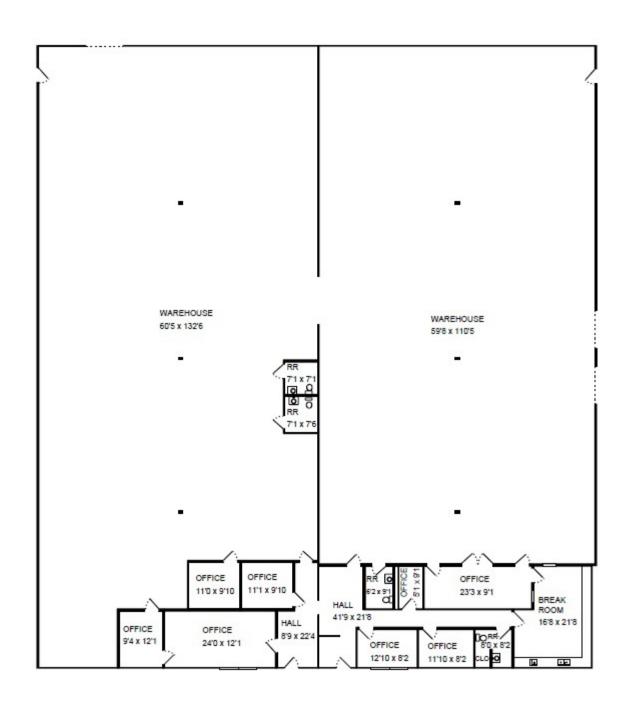

### +/-15,760 SQUARE FEET WAREHOUSE FOR LEASE

- Approximately 15,760 SF including 10% of office space
- Located just off of Glenwood Avenue/US-70
- Easy access to both I-540 and I-440
- Built in 1990
- Zoned Industrial Mixed-Use (IX-3-PK)
- Three (3) dock high doors
- One (1) 12'x16' grade level drive-in door
- +/-17' clear height in warehouse

#### RATE = \$8.75/SF NNN

- Three-phase power
- LED lighting in warehouse
- Warehouse is not sprinklered
- Previous tenant left behind warehouse stack racks, available to the next user if desired
- Office space includes five (5) private offices, a conference room and a break room