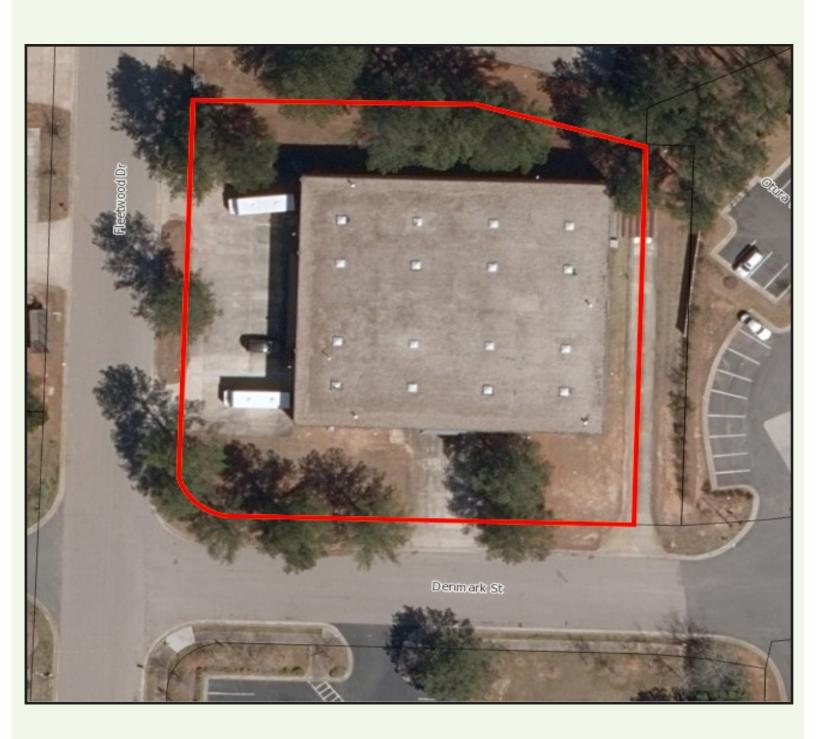

# 6700 FLEETWOOD DRIVE RALEIGH, NC 27612

### +/-15,760 SQUARE FEET WAREHOUSE FOR LEASE

- Approximately 15,760 SF including 10% of office space
- Located just off of Glenwood Avenue/US-70
- Easy access to both I-540 and I-440
- Built in 1990
- Zoned Industrial Mixed-Use (IX-3-PK)
- Three (3) dock high doors
- One (1) 12'x16' grade level drive-in door
- +/-17' clear height in warehouse