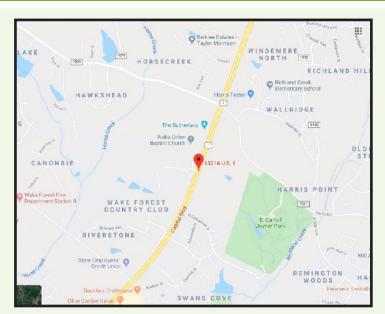

## **Property Features**

- Located on Capital Boulevard just north of Staffordshire subdivision and just south of Harris Road and Harris Teeter.
- Property is adjacent to Devon Square, an approved mixed use development of townhomes and single family homes. Also adjacent to Joyner Park, Wake Forest's premier 120 acre park. One of few vacant land tracts remaining in Northern Wake County.
- **Zoning:** Highway Business, Conditional Use
- Utilities: Water, Sewer, Electric and Gas
- Access: Capital Boulevard and Harris Road
- Parcel ID: 0469737
- **Pricing:** +/-\$125,000.00 per acre. Final pricing determined by a survey.