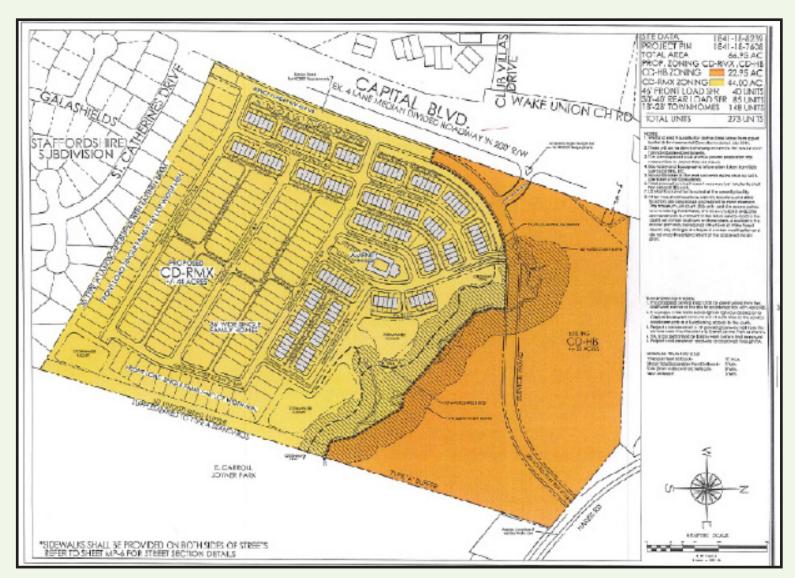

## **Property Features**

- Located on Capital Boulevard just north of Staffordshire subdivision and just south of Harris Road and Harris Teeter.
- Property is adjacent to Devon Square, an approved mixed use development of townhomes and single family homes. Also adjacent to Joyner Park, Wake Forest's premier 120 acre park. One of few vacant land tracts remaining in Northern Wake County.
- **Zoning:** Highway Business, Conditional Use
- Utilities: Water, Sewer, Electric and Gas
- Access: Capital Boulevard and Harris Road
- Parcel ID: 0469737
- **Pricing:** +/-\$125,000.00 per acre. Final pricing determined by a survey.

lease, or withdrawal without notice.

SUBJECT PROPERTY IN ORANGE