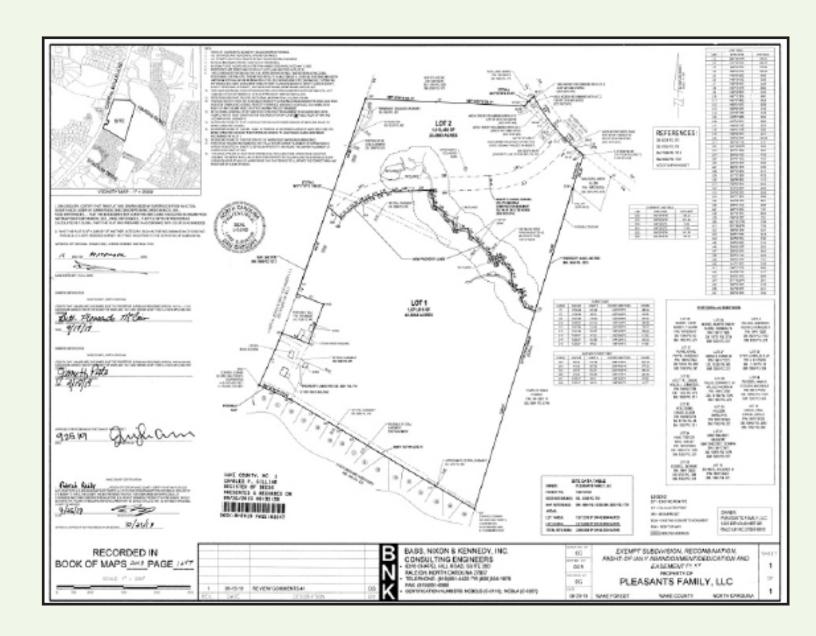

## 13216 Capital Boulevard Wake Forest, NC 27587

## +/-23 Acres Commercial Land

## **Property Features**

- Located on Capital Boulevard just north of Staffordshire subdivision and just south of Harris Road and Harris Teeter.
- Property is adjacent to Devon Square, an approved mixed use development of townhomes and single family homes. Also adjacent to Joyner Park, Wake Forest's premier 120 acre park. One of few vacant land tracts remaining in Northern Wake County.
- **Zoning:** Highway Business, Conditional Use
- Utilities: Water, Sewer, Electric and Gas
- Access: Capital Boulevard and Harris Road
- Parcel ID: 0469737
- **Pricing:** +/-\$125,000.00 per acre. Final pricing determined by a survey.

lease, or withdrawal without notice.

SUBJECT PROPERTY IN ORANGE