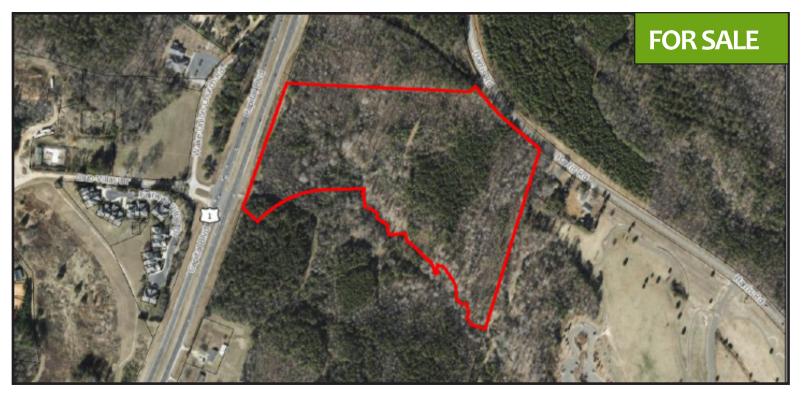

## +/-23 Acres Commercial Land

## **Property Features**

- Located on Capital Boulevard just north of Staffordshire subdivision and just south of Harris Road and Harris Teeter.
- Property is adjacent to Devon Square, an approved mixed use development of townhomes and single family homes. Also adjacent to Joyner Park, Wake Forest's premier 120 acre park. One of few vacant land tracts remaining in Northern Wake County.
- **Zoning:** Highway Business, Conditional Use
- Utilities: Water, Sewer, Electric and Gas
- Access: Capital Boulevard and Harris Road
- Parcel ID: 0469737
- **Pricing:** +/-\$125,000.00 per acre. Final pricing determined by a survey.