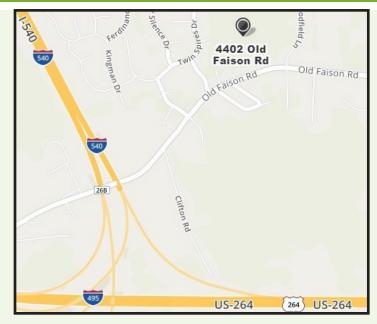

## 4402 Old Faison Road Knightdale, NC 27545

## +/- 19 Acres Land for Sale

## **Property Features**

- Located in southwest Knightdale, just 1.5 miles from the Hodge Rd/US-264 exit
- Approximately 265 feet of road frontage on Old Faison Rd
- Public water and sewer to site
- Property is currently wooded and has level topography
- Zoned Rural Transit (RT), allows for both commercial and residential development
- Roughly 15 minutes from downtown Raleigh
- Real Estate ID 0031642

Price: \$598,500.00 or \$31,500 per acre





William White, Broker (919) 621-1745

## wwhite@whiteoakcommercial.com

Information provided herein is secured from sources presumed to be reliable. White Oak Commercial, Inc. does not independently verify nor warrant the accuracy of the information.