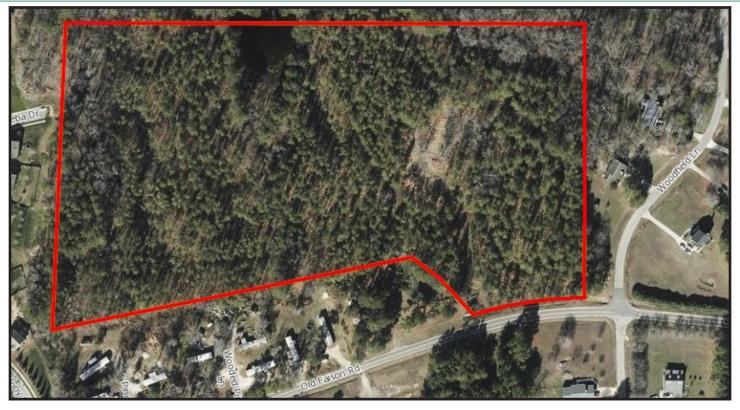

## +/- 19 Acres Land for Sale

## **Property Features**

- Located in southwest Knightdale, just 1.5 miles from the Hodge Rd/US-264 exit
- Approximately 265 feet of road frontage on Old Faison Rd
- Public water and sewer to site
- Property is currently wooded and has level topography
- Zoned Rural Transit (RT), allows for both commercial and residential development
- Roughly 15 minutes from downtown Raleigh
- Real Estate ID 0031642