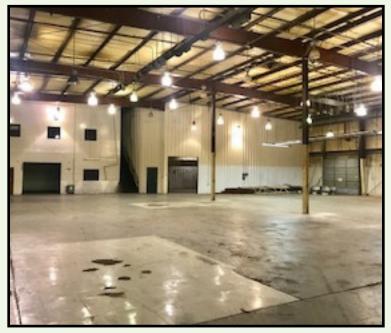

## **Property Features**

- +/-41,500 SF industrial building in Smithfield, NC
- Approx. 36,000 SF of warehouse space
- Approx. 5,500 SF of office space
- 13' clear ceiling height in first warehouse area, 20' clear ceiling height in second warehouse area
- Three (3) dock doors
- Two (2) drive-in doors
- Office area is fully conditioned, warehouse is heated
- Located just off of Highway 70 Business, 3.5 miles from I-95 and approximately 30 minutes from Raleigh, NC