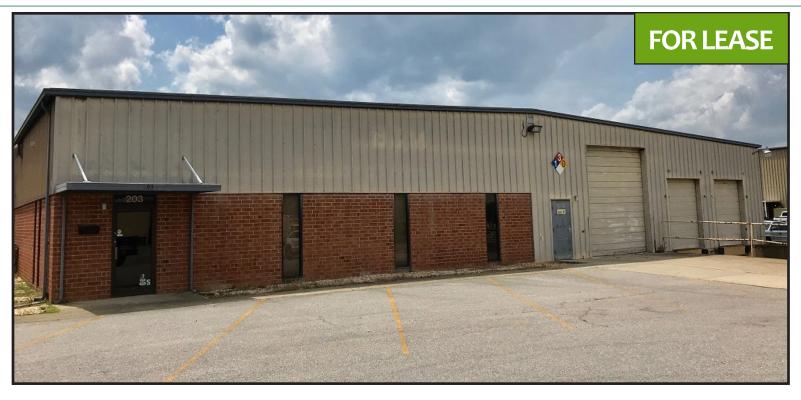

## 203 Computer Drive Smithfield, NC 27577

## +/-41,500 SF Industrial Bldg.

## **Property Features**

- +/-41,500 SF industrial building in Smithfield, NC
- Approx. 36,000 SF of warehouse space
- Approx. 5,500 SF of office space
- 13' clear ceiling height in first warehouse area, 20' clear ceiling height in second warehouse area
- Three (3) dock doors
- Two (2) drive-in doors
- Office area is fully conditioned, warehouse is heated
- Located just off of Highway 70 Business, 3.5 miles from I-95 and approximately 30 minutes from Raleigh, NC

- Built in 1984
- Located on 2.52 acre lot
- Ample parking available
- Column spacing 24' x 48'
- Zoned Industrial (IND)
- Real Estate ID 15J08066

RATE = \$3.95/SF plus utilities No TICAM

William White, Broker (919) 621-1745 wwhite@whiteoakcommercial.com