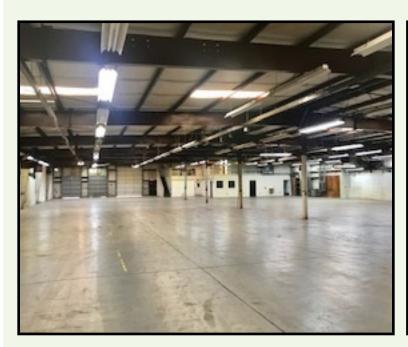

## **Property Features**

- +/-41,500 SF industrial building in Smithfield, NC
- Approx. 36,000 SF of warehouse space
- Approx. 5,500 SF of office space
- 13' clear ceiling height in first warehouse area, 20' clear ceiling height in second warehouse area
- Three (3) dock doors
- Two (2) drive-in doors
- Office area is fully conditioned, warehouse is heated
- Located just off of Highway 70 Business, 3.5 miles from I-95 and approximately 30 minutes from Raleigh, NC