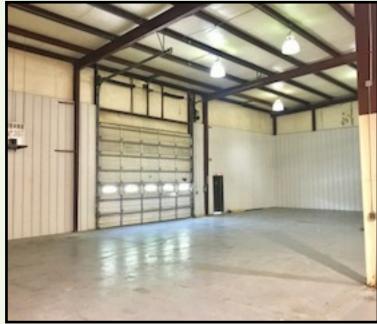

## **Property Features**

- +/-41,500 SF industrial building in Smithfield, NC
- Approx. 36,000 SF of warehouse space
- Approx. 5,500 SF of office space
- 13' clear ceiling height in first warehouse area, 20' clear ceiling height in second warehouse area
- Three (3) dock doors
- Two (2) drive-in doors
- Office area is fully conditioned, warehouse is heated
- Located just off of Highway 70 Business, 3.5 miles from I-95 and approximately 30 minutes from Raleigh, NC

- Built in 1984
- Located on 2.52 acre lot
- Ample parking available
- Column spacing 24' x 48'
- Zoned Industrial (IND)
- Real Estate ID 15J08066

RATE = \$3.95/SF plus utilities No TICAM

William White, Broker (919) 621-1745 wwhite@whiteoakcommercial.com