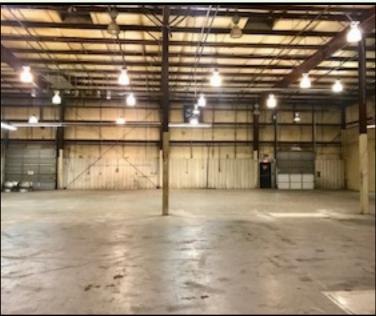

## **Property Features**

- +/-41,500 SF industrial building in Smithfield, NC
- Approx. 36,000 SF of warehouse space
- Approx. 5,500 SF of office space
- 13' clear ceiling height in first warehouse area, 20' clear ceiling height in second warehouse area
- Three (3) dock doors
- Two (2) drive-in doors
- Office area is fully conditioned, warehouse is heated
- Located just off of Highway 70 Business, 3.5 miles from I-95 and approximately 30 minutes from Raleigh, NC