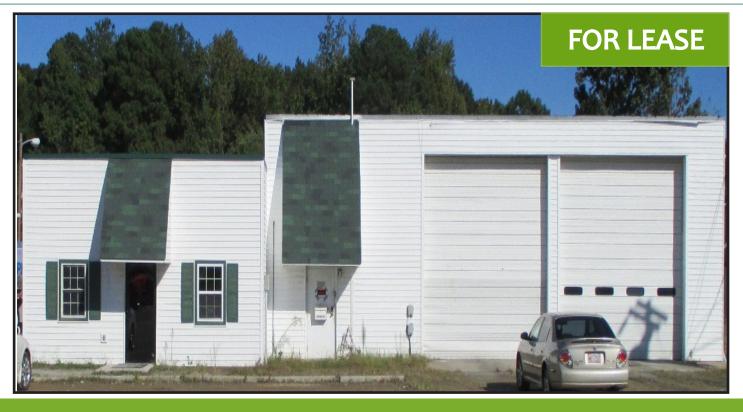

4376 Buffalo Road Selma, NC 27576

## +/-500 SF Office Space Secured Parking Spaces

## **Available Office Space:**

+/-500 square feet, consisting of 2 interior offices and 1 bathroom. Separate entry/exit door feeds directly into parking lot. Ample closet space included.

## **Available Parking Space:**

Room for 7-10 trucks or trailers. Owner open to a variety of users; equipment, materials, vehicles, etc.