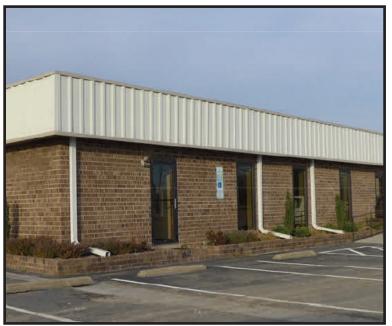

#### LEASED

LOCATION: Along Interstate 795, approximately 1.5 miles south of Hwy 70.

IMPROVEMENTS: +/-160,000 square foot storage warehouse including truck scale.

Approximately 2,200 feet of office. Building is fully sprinkled with dry system and has

security and fire alarm. One large loading dock in rear, 5 docks on one side, 7 drive-in on other side.

LAND: +/-28 acres, two parcels. Topography is level, slight slope to rear of property.

ZONING: I-2, General Industry