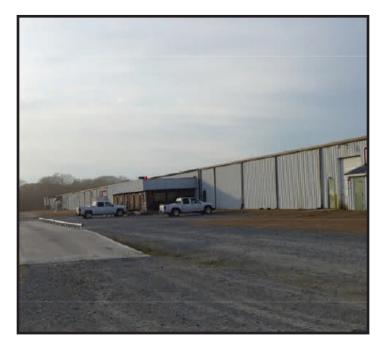

#### LEASED

LOCATION: Along Interstate 795, approximately 1.5 miles south of Hwy 70.

IMPROVEMENTS: +/-160,000 square foot storage warehouse including truck scale.

Approximately 2,200 feet of office. Building is fully sprinkled with dry system and has

security and fire alarm. One large loading dock in rear, 5 docks on one side, 7 drive-in on other side.

LAND: +/-28 acres, two parcels. Topography is level, slight slope to rear of property.

ZONING: I-2, General Industry

#### SPECIFICATIONS:

CONSTRUCTION: Pre-engineered frame EXTERIOR WALLS: Modular Metal Panels ROOF: Frame with metal cover CEILING HEIGHT: 16' clear at eaves, 24' in middle LIGHTING: Strip Flourescent FLOORS: Reinforced concrete slab YEAR BUILT: 1979