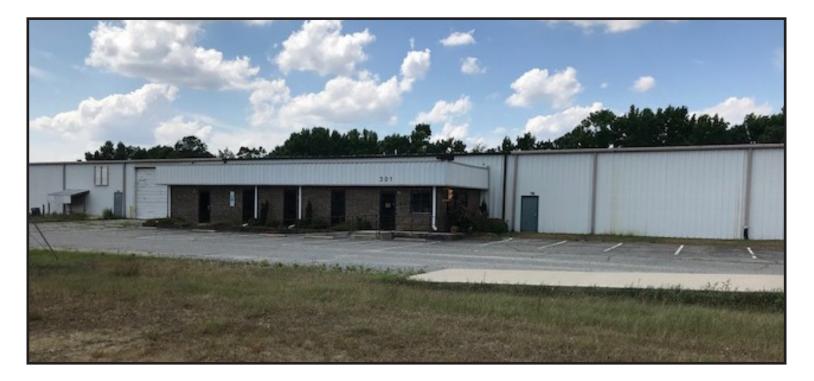

#### LEASED

LOCATION: Along Interstate 795, approximately 1.5 miles south of Hwy 70.

IMPROVEMENTS: +/-160,000 square foot storage warehouse including truck scale.

Approximately 2,200 feet of office. Building is fully sprinkled with dry system and has

security and fire alarm. One large loading dock in rear, 5 docks on one side, 7 drive-in on other side.

LAND: +/-28 acres, two parcels. Topography is level, slight slope to rear of property.

ZONING: I-2, General Industry

#### 301 JEFFREY'S LANE GOLDSBORO, NC 27530