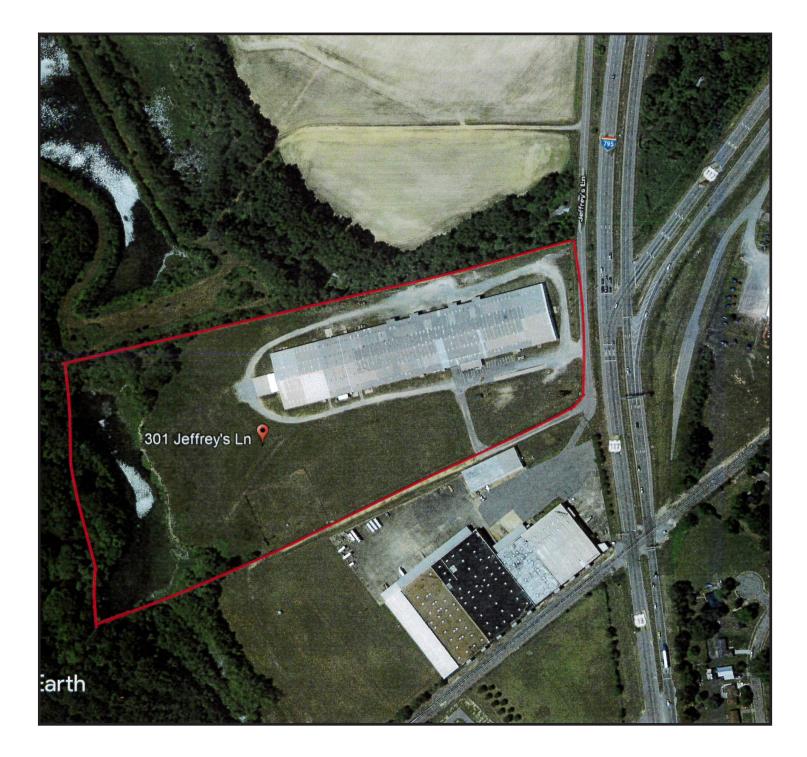

#### LEASED

LOCATION: Along Interstate 795, approximately 1.5 miles south of Hwy 70.

IMPROVEMENTS: +/-160,000 square foot storage warehouse including truck scale.

Approximately 2,200 feet of office. Building is fully sprinkled with dry system and has

security and fire alarm. One large loading dock in rear, 5 docks on one side, 7 drive-in on other side.

LAND: +/-28 acres, two parcels. Topography is level, slight slope to rear of property.

ZONING: I-2, General Industry

UTILITIES: Electrical, Public water and sewer, Natural gas

ROAD FRONTAGE: +/-565 feet along Jeffrey's Lane

#### 301 JEFFREY'S LANE GOLDSBORO, NC 27530