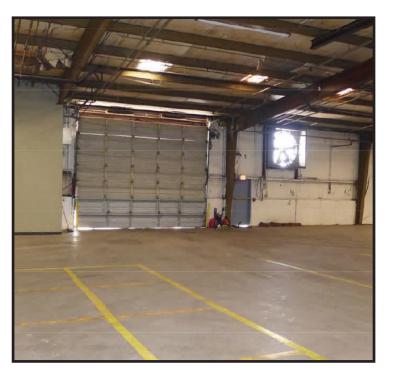

#### LEASED

LOCATION: Along Interstate 795, approximately 1.5 miles south of Hwy 70.

IMPROVEMENTS: +/-160,000 square foot storage warehouse including truck scale.

Approximately 2,200 feet of office. Building is fully sprinkled with dry system and has

security and fire alarm. One large loading dock in rear, 5 docks on one side, 7 drive-in on other side.

LAND: +/-28 acres, two parcels. Topography is level, slight slope to rear of property.

ZONING: I-2, General Industry

#### SPECIFICATIONS:

CONSTRUCTION: Pre-engineered frame EXTERIOR WALLS: Modular Metal Panels ROOF: Frame with metal cover CEILING HEIGHT: 16' clear at eaves, 24' in middle LIGHTING: Strip Flourescent FLOORS: Reinforced concrete slab YEAR BUILT: 1979