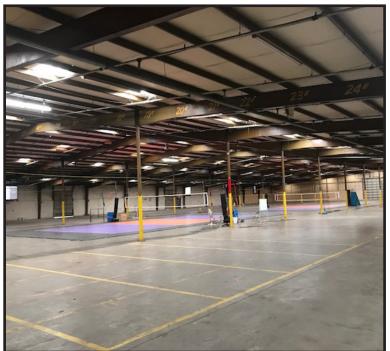

#### LEASED

LOCATION: Along Interstate 795, approximately 1.5 miles south of Hwy 70.

IMPROVEMENTS: +/-160,000 square foot storage warehouse including truck scale.

Approximately 2,200 feet of office. Building is fully sprinkled with dry system and has

security and fire alarm. One large loading dock in rear, 5 docks on one side, 7 drive-in on other side.

LAND: +/-28 acres, two parcels. Topography is level, slight slope to rear of property.

ZONING: I-2, General Industry