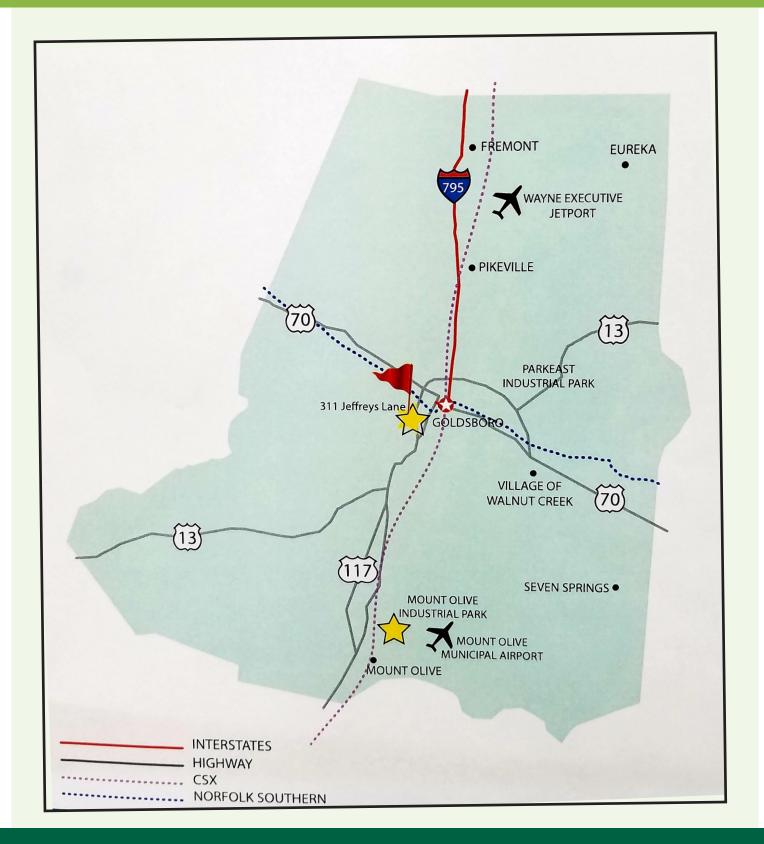

#### LEASED

LOCATION: Along Interstate 795, approximately 1.5 miles south of Hwy 70.

IMPROVEMENTS: +/-160,000 square foot storage warehouse including truck scale.

Approximately 2,200 feet of office. Building is fully sprinkled with dry system and has

UTILITIES: Electrical, Public water and sewer, Natural gas

ROAD FRONTAGE: +/-565 feet along Jeffrey's Lane

#### 301 JEFFREY'S LANE GOLDSBORO, NC 27530