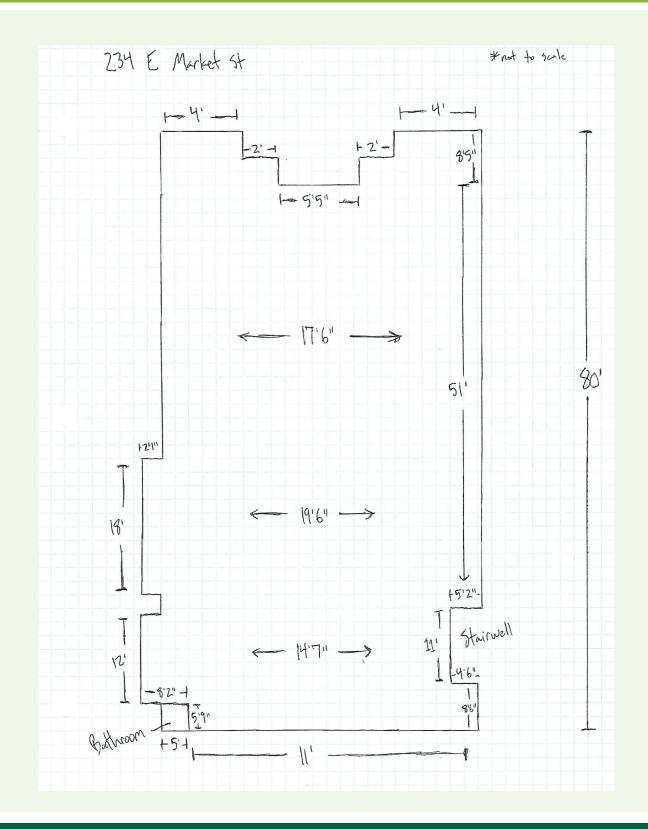

DETAILS: Approximately 1,670 square feet. Recently renovated with an open floor plan. Beautiful hardwood floors with high ceilings and great natural light. Would be a perfect space for a number of professional services or a boutique retail user.