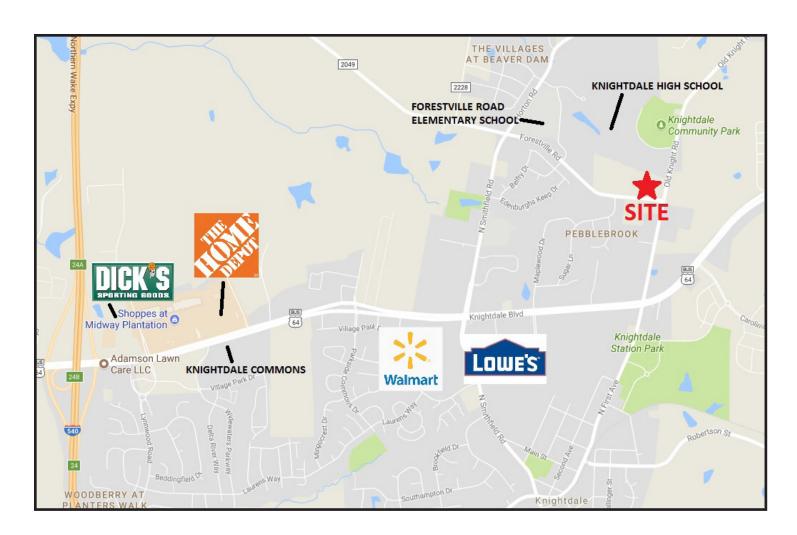

### **UNDER CONTRACT**

Location: At the corner of Old Knight Road and Forestville Road. Adjacent to Knightdale Community Park, Knightdale High School and Forestville Road Elementary School. Less than half a mile from Knightdale Boulevard (Highway 64 Bus) and 5 minutes from I-540.