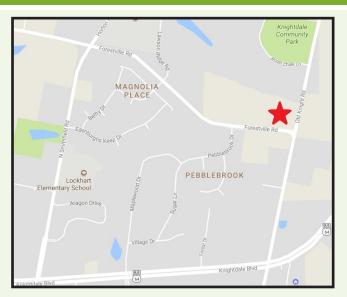

### **UNDER CONTRACT**

Location: At the corner of Old Knight Road and Forestville Road. Adjacent to Knightdale Community Park, Knightdale High School and Forestville Road Elementary School. Less than half a mile from Knightdale Boulevard (Highway 64 Bus) and 5 minutes from I-540.