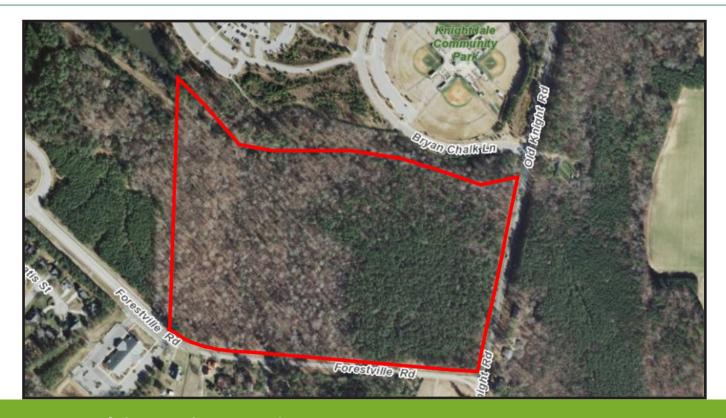

### **UNDER CONTRACT**

Location: At the corner of Old Knight Road and Forestville Road. Adjacent to Knightdale Community Park, Knightdale High School and Forestville Road Elementary School. Less than half a mile from Knightdale Boulevard (Highway 64 Bus) and 5 minutes from I-540.

Utilities: Public utilities on site.

Zoning: Residential Mixed Use (RMX).

Remarks: Gently rolling topography. Zoning allows for residential, and institutional or mixeduse. Great visibility and access on Forestville Road and Old Knight Road.