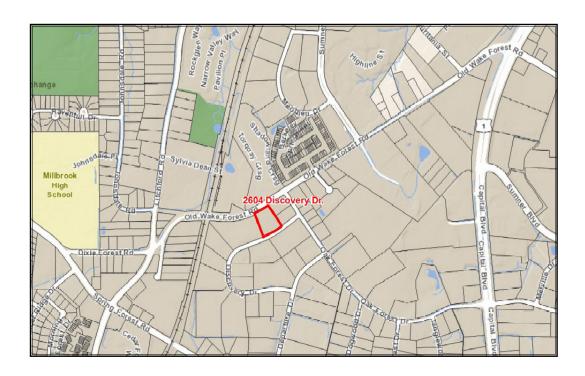

## 2604 Discovery Drive Raleigh, NC 27616 UNDER CONTRACT

+/-2.14 Acres Land For Sale

LOCATION: Near corner of Old Wake Forest Road and Oak Forest Drive.

ZONING: UDO IX-3-PL, Industrial Mixed Use with height up to three (3) stories. Uses could be industrial, retail, service and commercial.