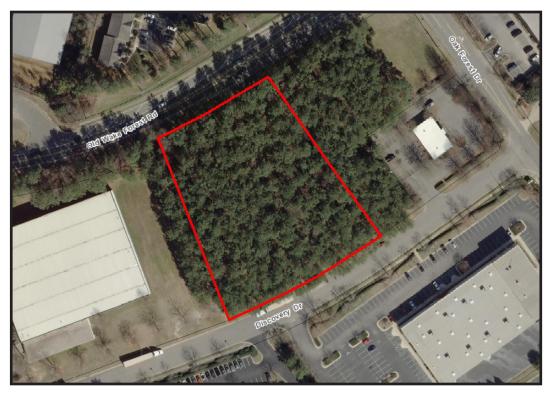

## 2604 Discovery Drive Raleigh, NC 27616 UNDER CONTRACT

+/-2.14 Acres Land For Sale

LOCATION: Near corner of Old Wake Forest Road and Oak Forest Drive.

ZONING: UDO IX-3-PL, Industrial Mixed Use with height up to three (3) stories. Uses could be industrial, retail, service and commercial.

**DETAILS:** Property is between Excel Moving & Storage and Universal Acceptance Corporation. Has road frontage on Old Wake Forest Road and Discovery Drive. Water and Sewer. Level topography.

PRICE: \$675,000.00