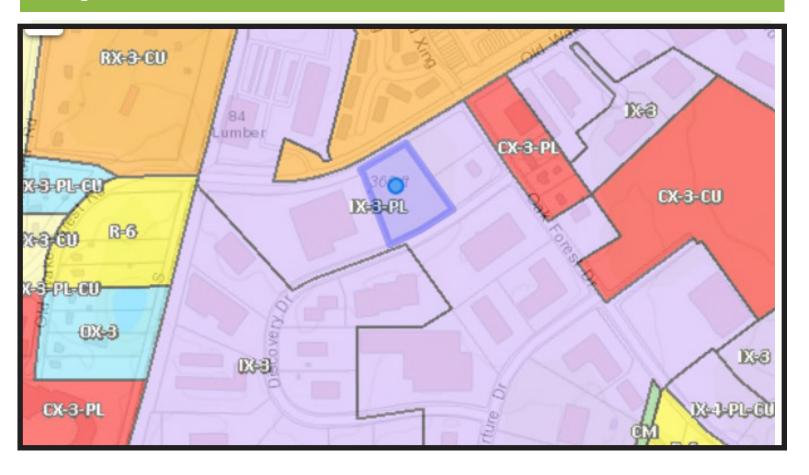

## 2604 Discovery Drive Raleigh, NC 27616

IX-3-PL

Description

Industrial Mixed Use (IX-) with Height up to 3 Stories with Parking Limited Frontage

Base Zoning

IX- (Industrial Mixed Use): This district is intended to provide for a variety of light industrial and manufacturing uses while allowing for retail, service and commercial activity and limited housing opportunities. To help ensure that land is reserved for manufacturing and employment, residential uses are limited to the upper stories of mixed use buildings. IX- is not intended to provide for areas exclusively dominated by light industrial or manufacturing but provide for developments that incorporate commercial uses with housing, retail and service-related activity. IX- can serve as a land use transition between heavy industrial areas and mixed use districts.

Height 3 stories / 50 feet max

Frontage

-PL (Parking Limited): This frontage is intended for areas where access to buildings by automobile is desired but where some level of walkability is maintained. Permits a maximum of 2 bays of on-site parking with a single drive aisle between the building and the street right-of-way.