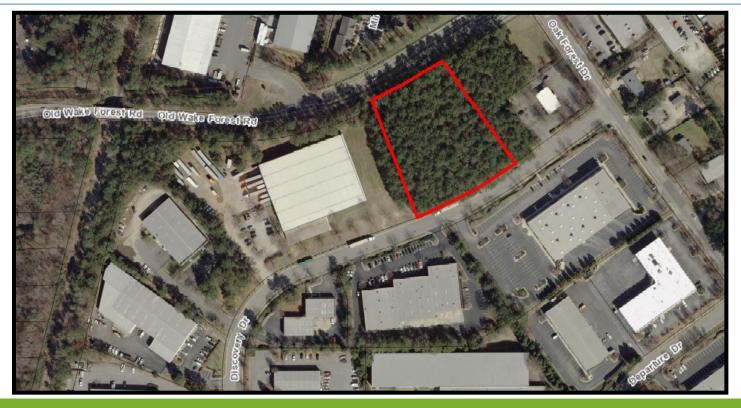

## 2604 Discovery Drive Raleigh, NC 27616 UNDER CONTRACT

+/-2.14 Acres Land For Sale

LOCATION: Near corner of Old Wake Forest Road and Oak Forest Drive.

ZONING: UDO IX-3-PL, Industrial Mixed Use with height up to three (3) stories. Uses could be industrial, retail, service and commercial.

**DETAILS:** Property is between Excel Moving & Storage and Universal Acceptance Corporation. Has road frontage on Old Wake Forest Road and Discovery Drive. Water and Sewer. Level topography.

PRICE: \$675,000.00