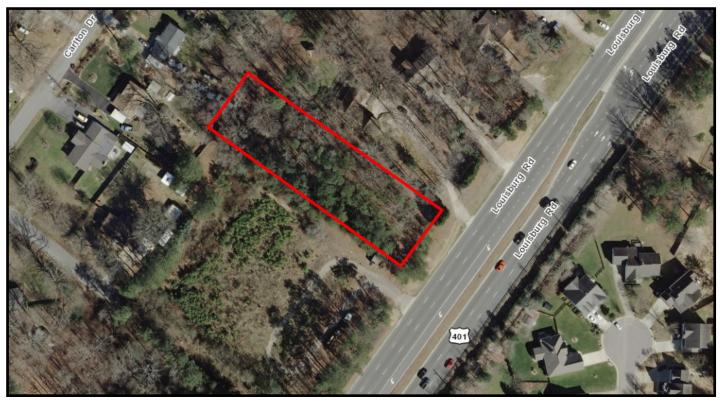

## 7217 Louisburg Road Raleigh, N.C. 27616

## +/-.8 Acres Land for Sale

LOCATION: West side of Louisburg Road, just 1/4 mile north of 540 and 1/2 mile from Wake Tech.

ZONING: Office Mixed Use, Conditional Use. Potential uses include office, institutional, medical and industrial.

DETAILS: This parcel can be combined with adjacent parcel to the south which will yield just under 3 acres.

AVERAGE DAILY TRAFFIC: Approximately 44,000 cars per day.

PRICE REDUCTION!!!
PRICE: \$176,000.00