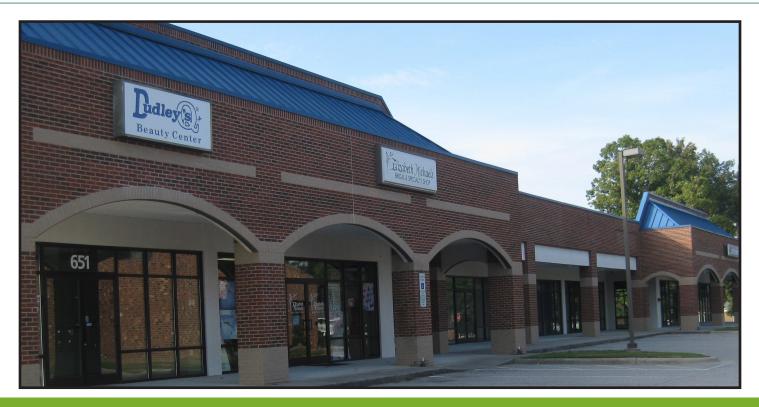

## 641/651 Tiffany Blvd. Rocky Mount, NC

LOCATION: Adjacent to Tiffany Square ACREAGE: +/- 1.52 Acres PROPERTY:

- +/-4,000' Stand Alone Building
- +/- 9,000' Retail/Office Center having
- Four 1,250 sq. ft. bays and
- Four 1,000 sq. ft. bays
- Value Added Property/Vacancy
- DETAILS:
- All brick construction, developed in desirable location just off Highway 301 North. Surrounded by numerous retail, office, and multi-family developments. Attractive, well maintained buildings and grounds.